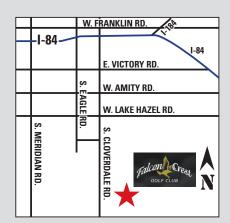

### REGISTRATION FEE includes:

- GREEN FEES
- GOLF CART WITH REFRESHMENTS
- **SHEEPHERDERS STYLE BREAKFAST**
- **BEER AND CHORIZOS DURING THE DAY**
- PUTTING CONTEST (\$5.00)
- AWARDS FOR LONGEST DRIVE & CLOSEST TO THE PIN
- **SURPRISE SOUVENIR**
- AUTOMATIC INVITATION TO NEXT YEAR'S TOURNAMENT



### **FALCON CREST GOLF CLUB**

11102 S. Cloverdale Road Kuna, Idaho 83634

### FOR MORE INFORMATION PLEASE CONTACT:

**JOSEPH ABURUSA** 

Cell: 208-789-4006 | joe.aburusa@bankofthewest.com



Joe Aburusa 601 W Grove St. Boise, ID. 83702



# EUZKALDUNAK 32 NB

6:30am Breakfast • 8:00am Shotgun SATURDAY, SEPTEMBER 16<sup>TH</sup> 2017 Falcon Crest Golf Club Boise, ID





# TOURNAMENT Will Sign TODAY

ou are cordially invited to the 31st Annual Men's and Women's Euzkaldunak Benefit Golf Tournament, carrying on the great tradition of raising money for an important need somewhere in the Basque community.

# **5555**

- Four/Five person Scramble
- Teams can consist of all men, all women, or mixed
- Awards will be given to 1st,2nd & 3rd place teams
- Refreshments on cart
- Tee prize for each